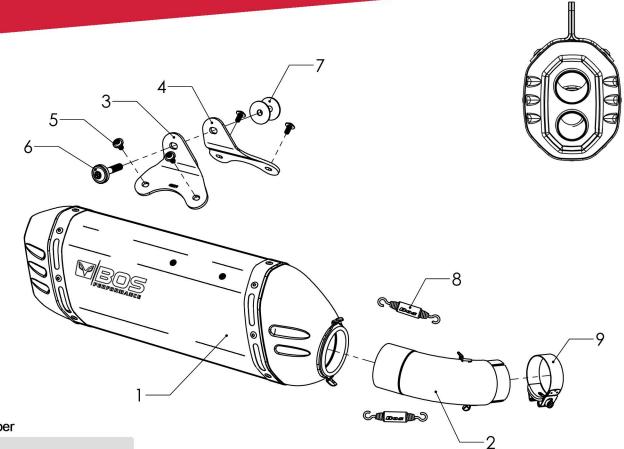

## Approval Number

E13) 92R-01 10376 TYPE 1015

| Pos | Qty | Part No. | Description                             | Ordernumber                        |
|-----|-----|----------|-----------------------------------------|------------------------------------|
| 1   | 1   | 900060   | Muffl. DesertFox Type 1015 Shot Blasted | SU10D02-DESB - Shot Blasted        |
| 1   | 1   | 900061   | Muffl. DesertFox Type 1015 Carbon Steel | SU10D02-DECS - Carbon Steel        |
| 1   | 1   | 900062   | Muffl. DesertFox Type 1015 Black Coated | SU10D02-DEBL - Black Coated        |
|     |     |          | Mounting Parts:                         | Weight:                            |
| 2   | 1   | 72304    | Adapter                                 | Stock: 5,5 kg                      |
|     |     |          | ,<br>,                                  | Bos: 4,3 kg                        |
| 3   | 1   | 64768    | Mounting Bracket #1                     |                                    |
| 4   | 1   | 64769    | Mounting Bracket #2                     | Noiselevel: @ 4000 rpm             |
| 5   | 4   | 14148    | M6x16 Torx Flange Screw                 | Stock: Specified 89,0 dB(A)        |
| 6   | 0   | Original | Bolt M8 original                        | Measured 89,0 dB(A)                |
| 7   | 0   | Original | Washer M8 original                      | Bos: Measured 90,5 dB(A)           |
| 8   | 2   | 14088    | Pull Spring 36 mm.                      |                                    |
| 9   | 1   | 64020    | Clamp 57                                |                                    |
|     |     |          |                                         | Performance                        |
|     |     |          |                                         | Stock: 90,2 Hp / 7384 rpm          |
|     |     |          |                                         | Bos: 92,4 Hp / 7402 rpm            |
|     |     |          |                                         | Max. Hp incr.: + 2,8 Hp / 5799 rpm |
|     |     |          |                                         | Max Nm incr.: + 3,8 Nm / 5634 rpm  |